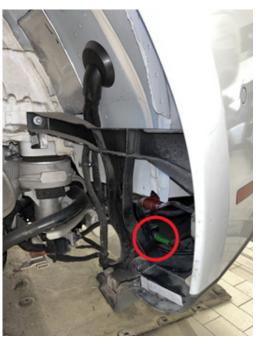

Figure 4 - Rear Camera Connection Point (Rear Driver Wheel Well)

Figure 5 - Door Harness Connection Point

Figure 6 - Door Harness Connector

Page 4 of 9

**Bulletin #: 2410** 

Part ID: 9102

9