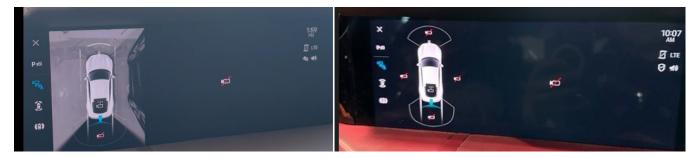

### Condition

The customer complains of intermittent operation for one or multiple surround view cameras that appear blank with a crossed-out camera icon for each failed camera.

Figure 1- Failure Modes