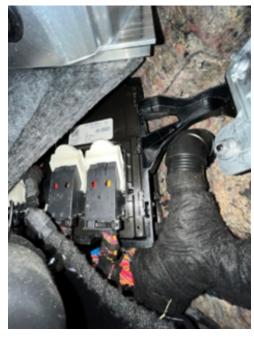

**Bulletin #: 2410** 

Part ID: 9102

Figure 7 -Body Side Door Harness Connector

Figure 8 -Door Jam Internal Cavity

Figure 9 Entry Point into Cavity (Foam
Piece Circled)

Figure 10 - Front-End Body Control Unit

Figure 11 Over-The-Air Function Controller