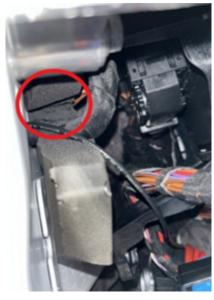

### Additional Information for coax cable overlays:

- 1. Side camera overlays
  - a. It is recommended to remove the door and grommet underneath the connector in Figure 7 to begin removal for overlay. To remove the connector from the cavity in Figure 8, it is also recommended by moving the foam piece circled in Figure 9 to create space for the connector to pass through.
  - b. Incase of limited space to move the foam piece, The bracket holding BCM1 may be loosened and fastened picture in Figures 10 & 11. This can include removing the BCM1 and OTA-FC for access.
- 2. Front camera overlay
  - a. It is recommended the overlay follows the same wiring harness pathing from the wheel well, up near the frunk, to the firewall grommet.
  - b. The point of entry designation is indicated by the green arrow in Figures 12 & 13. When using the insertion tool, aim away from the wiring harness to prevent any damage to any wires. Additionally, the pierced point should be aimed below the bracket of BCM1. It is important to not remove any material from the grommet when piercing.
  - c. After installing the cable, ensure the pierced point is properly sealed and watertight.
- 3. Overlay paths
  - a. When overlays are laid in, be sure to fasten the cables to the pre-existing harnesses in the vehicle to prevent any damage.
  - b. Recommended paths for the front and driver side camera overlays to the zFAS control unit should follow the green line in Figure 14, while the rear camera overlay should follow the red line in Figure 14.

**Bulletin #: 2410** 

Part ID: 9102

Figure 7 -Body Side Door Harness Connector

Figure 8 -Door Jam Internal Cavity

Figure 9 Entry Point into Cavity (Foam
Piece Circled)

Figure 10 - Front-End Body Control Unit