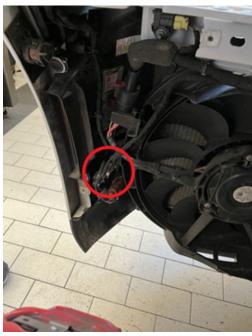

- 4. Verify operation of the surround view system after the repair has been completed.
- 5. Create a Post-VAL.

**Bulletin #: 2410** 

Part ID: 9102

Figure 3 - Front Camera Connection Point (Front Driver Wheel Well)