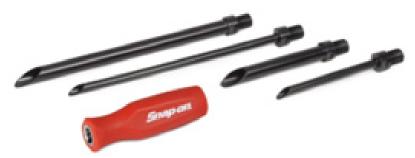

9

Recommended using VAS 6720 & Wire Insertion Tool Set (e.g. Snap-On - WINS1000R).

Figure 2 - Snap-On - WINS1000R

**IMPORTANT:** Ensure no material is removed from any grommet when piercing and do **NOT** drill any holes. Avoid damaging wires by pointing insertion tool **AWAY** from wires while penetrating.