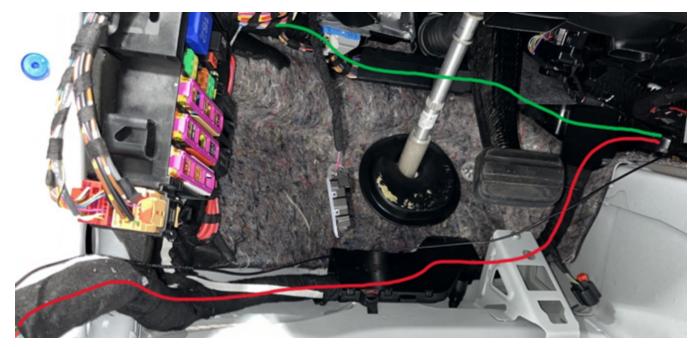

### Additional Information for coax cable overlays:

- 1. Side camera overlays
  - a. It is recommended to remove the door and grommet underneath the connector in Figure 7 to begin removal for overlay. To remove the connector from the cavity in Figure 8, it is also recommended by moving the foam piece circled in Figure 9 to create space for the connector to pass through.
  - b. Incase of limited space to move the foam piece, The bracket holding BCM1 may be loosened and fastened picture in Figures 10 & 11. This can include removing the BCM1 and OTA-FC for access.
- 2. Front camera overlay
  - a. It is recommended the overlay follows the same wiring harness pathing from the wheel well, up near the frunk, to the firewall grommet.
  - b. The point of entry designation is indicated by the green arrow in Figures 12 & 13. When using the insertion tool, aim away from the wiring harness to prevent any damage to any wires. Additionally, the pierced point should be aimed below the bracket of BCM1. It is important to not remove any material from the grommet when piercing.
  - c. After installing the cable, ensure the pierced point is properly sealed and watertight.
- 3. Overlay paths
  - a. When overlays are laid in, be sure to fasten the cables to the pre-existing harnesses in the vehicle to prevent any damage.
  - b. Recommended paths for the front and driver side camera overlays to the zFAS control unit should follow the green line in Figure 14, while the rear camera overlay should follow the red line in Figure 14.

Figure 14 Overlay Cable Pathing (Red – Rear Camera / Green – Driver Side & Front Camera)

**Bulletin #: 2410** 

Part ID: 9102

9