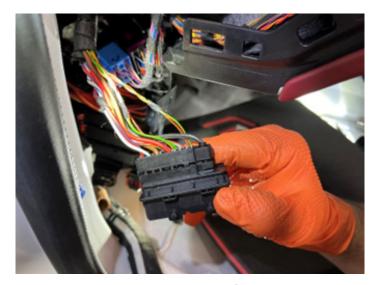

**Bulletin #: 2410** 

Part ID: 9102

Figure 7 -Body Side Door Harness Connector

Figure 8 -Door Jam Internal Cavity

Figure 9 Entry Point into Cavity (Foam
Piece Circled)

Figure 10 - Front-End Body Control Unit