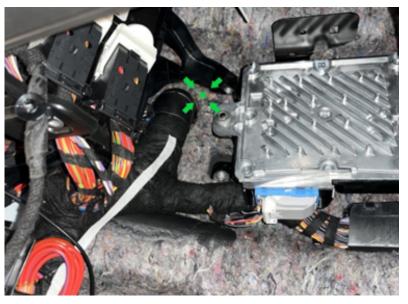

### Additional Information for coax cable overlays:

- 1. Side camera overlays
  - a. It is recommended to remove the door and grommet underneath the connector in Figure 7 to begin removal for overlay. To remove the connector from the cavity in Figure 8, it is also recommended by moving the foam piece circled in Figure 9 to create space for the connector to pass through.
  - b. Incase of limited space to move the foam piece, The bracket holding BCM1 may be loosened and fastened picture in Figures 10 & 11. This can include removing the BCM1 and OTA-FC for access.
- 2. Front camera overlay
  - a. It is recommended the overlay follows the same wiring harness pathing from the wheel well, up near the frunk, to the firewall grommet.
  - b. The point of entry designation is indicated by the green arrow in Figures 12 & 13. When using the insertion tool, aim away from the wiring harness to prevent any damage to any wires. Additionally, the pierced point should be aimed below the bracket of BCM1. It is important to not remove any material from the grommet when piercing.
  - c. After installing the cable, ensure the pierced point is properly sealed and watertight.
- 3. Overlay paths
  - a. When overlays are laid in, be sure to fasten the cables to the pre-existing harnesses in the vehicle to prevent any damage.
  - b. Recommended paths for the front and driver side camera overlays to the zFAS control unit should follow the green line in Figure 14, while the rear camera overlay should follow the red line in Figure 14.

# **Advanced Technical Information**

**Bulletin #: 2410** 

Part ID: 9102

Figure 12 Firewall Entry Point for Overlay
(Under Wiper Motor)

Figure 13 Firewall Exit Point for Overlay
(Between BMC1 & OTA-FC Below Bracket)