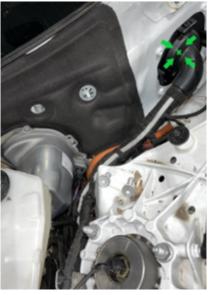

### Additional Information for coax cable overlays:

- 1. Side camera overlays
  - a. It is recommended to remove the door and grommet underneath the connector in Figure 7 to begin removal for overlay. To remove the connector from the cavity in Figure 8, it is also recommended by moving the foam piece circled in Figure 9 to create space for the connector to pass through.
  - b. Incase of limited space to move the foam piece, The bracket holding BCM1 may be loosened and fastened picture in Figures 10 & 11. This can include removing the BCM1 and OTA-FC for access.
- 2. Front camera overlay
  - a. It is recommended the overlay follows the same wiring harness pathing from the wheel well, up near the frunk, to the firewall grommet.
  - b. The point of entry designation is indicated by the green arrow in Figures 12 & 13. When using the insertion tool, aim away from the wiring harness to prevent any damage to any wires. Additionally, the pierced point should be aimed below the bracket of BCM1. It is important to not remove any material from the grommet when piercing.
  - c. After installing the cable, ensure the pierced point is properly sealed and watertight.
- 3. Overlay paths
  - a. When overlays are laid in, be sure to fasten the cables to the pre-existing harnesses in the vehicle to prevent any damage.
  - b. Recommended paths for the front and driver side camera overlays to the zFAS control unit should follow the green line in Figure 14, while the rear camera overlay should follow the red line in Figure 14.

# **Advanced Technical Information**

**Bulletin #: 2410** 

Part ID: 9102

Figure 12 Firewall Entry Point for Overlay
(Under Wiper Motor)

Figure 13 Firewall Exit Point for Overlay
(Between BMC1 & OTA-FC Below Bracket)