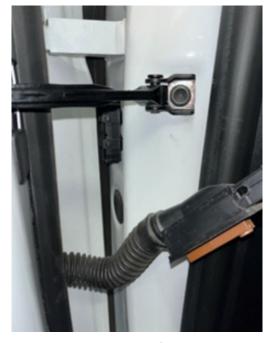

- 4. Verify operation of the surround view system after the repair has been completed.
- 5. Create a Post-VAL.

**Bulletin #: 2410** 

Part ID: 9102

Figure 3 - Front Camera Connection Point (Front Driver Wheel Well)