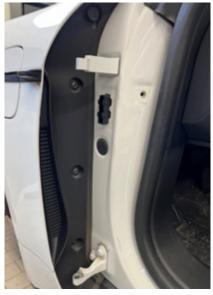

Figure 4 - Rear Camera Connection Point (Rear Driver Wheel Well)

Figure 5 - Door Harness Connection Point

Figure 6 - Door Harness Connector

Page 4 of 9

**Bulletin #: 2410** 

Part ID: 9102

9